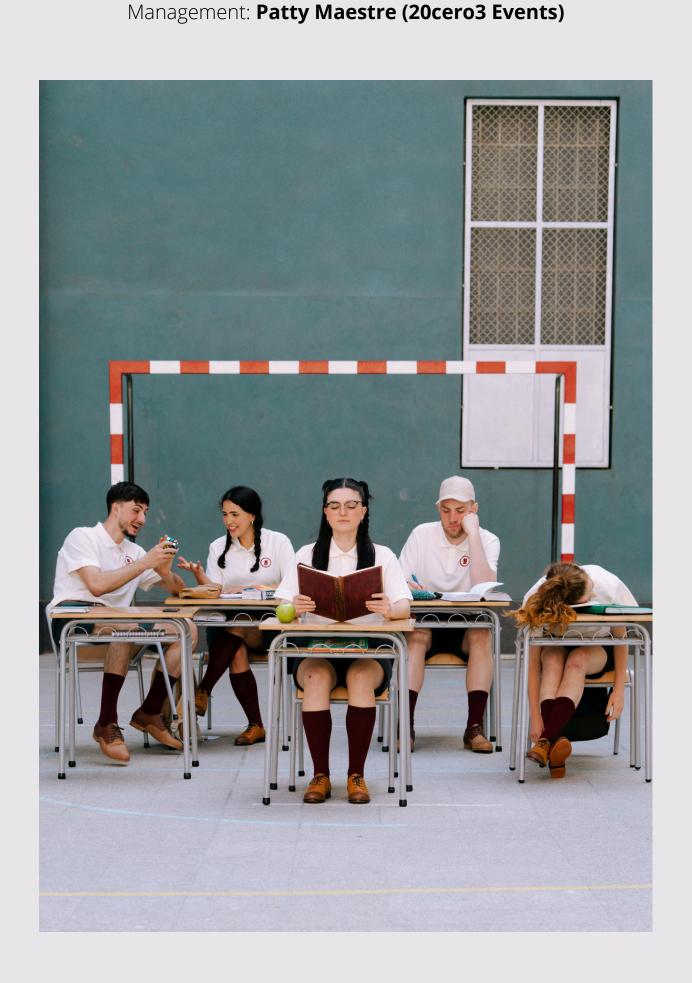

## SYNOPSIS

"Playground" is the third production of "La Banda, Street **Groove"**, which once again aims to connect with the audience through gesture and movement in harmony with rhythm. In this exhilarating work, the performers will step into the shoes of boys and girls experiencing a day at school. Everyday actions will transform into the most **unimaginable choreographies**, emotions will find their rhythm, and many more situations with which both, young and old, can identify. The urban character that defines La Banda will also be present, influencing both the movement and the original music throughout the performance. Through physical theatre, body percussion, tap dance, and urban dances, we will recall school days, playground hours, classes that sparked imagination, and those that lulled it to sleep. In essence, "Playground" is a rhythmic and sensory journey back to childhood that will make you want to revisit those days. A story told through music and dance for the whole family to thoroughly enjoy.

### CREATIVE TEAM

Cast: **Iby**, **Clara Martínez**, **Gaetan Farnier**, **María Beltran** and **Matteo Nicolai** 

Covers: **Guillem Ripoll i Marta Manotas** 

Direction, creation, production and choreography: