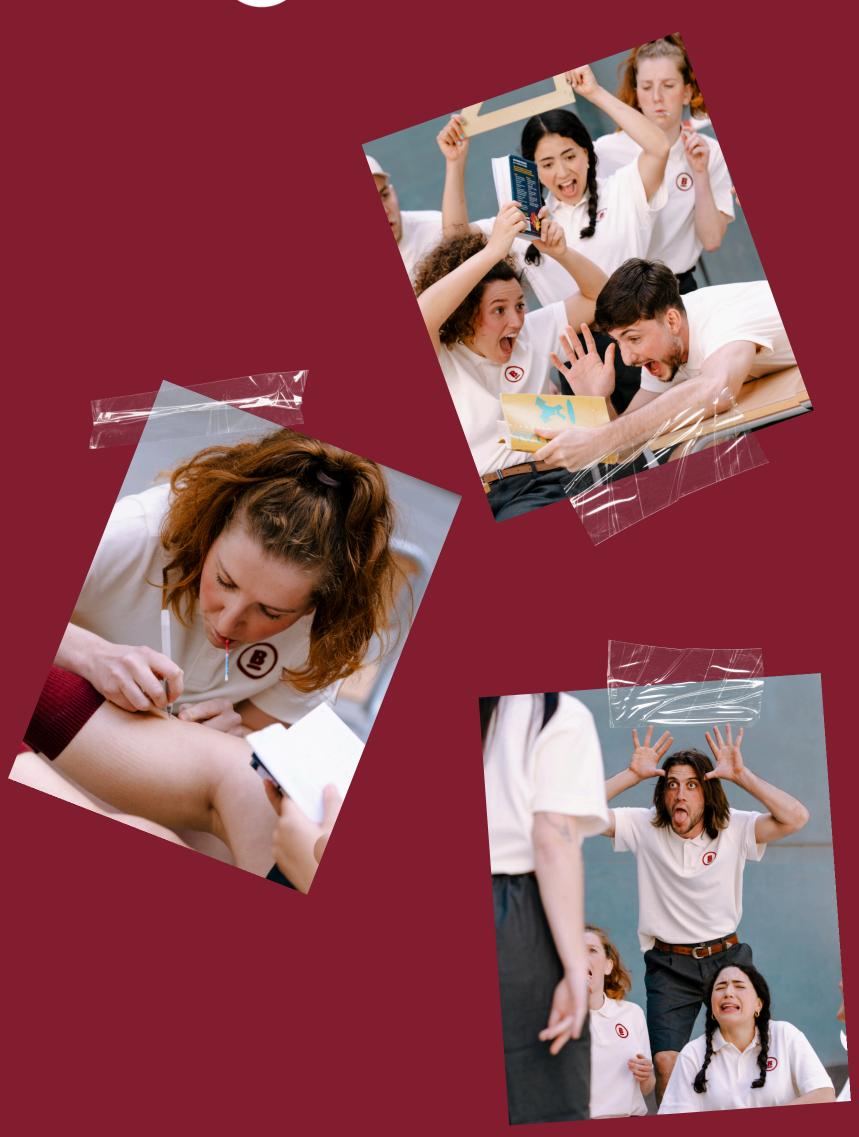

## SYNOPSIS

"Playground" is the third production of "La Banda, Street **Groove"**, which once again aims to connect with the audience through gesture and movement in harmony with rhythm. In this exhilarating work, the performers will step into the shoes of boys and girls experiencing a day at school. Everyday actions will transform into the most **unimaginable choreographies**, emotions will find their rhythm, and many more situations with which both, young and old, can identify. The urban character that defines La Banda will also be present, influencing both the movement and the original music throughout the performance. Through physical theatre, body percussion, tap dance, and urban dances, we will recall school days, playground hours, classes that sparked imagination, and those that lulled it to sleep. In essence, "Playground" is a rhythmic and sensory journey back to childhood that will make you want to revisit those days. A story told through music and dance for the whole family to thoroughly enjoy.

### CREATIVE TEAM

Cast: **Iby**, **Clara Martínez**, **Gaetan Farnier**, **María Beltran** and **Matteo Nicolai** 

Covers: **Guillem Ripoll i Marta Manotas** 

Direction, creation, production and choreography: